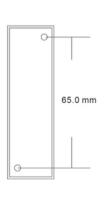

## Specifications

| Dimensions:        | 76Lx22Wx14H(mm) | Suitable for Door: | Hollow Door               |
|--------------------|-----------------|--------------------|---------------------------|
| Material:          | Fireproof       | Operating temp:    | -20°C ∼+55°C (14-131F)    |
| Installation Mode: | Surface Mount   | Suitable Humidity: | 0-95% (relative humidity) |
| Input:             | DC12V           | Unit Weight:       | 0.016KG                   |
| Contact Rating:    | 3A/125-250VAC   | Standard Package:  | 10PCS/Bags                |
| Output Contact:    | NO/COM          | Carton Weight:     | 0.2KG                     |
| Mechanical Life:   | 500000 tests    |                    |                           |

## **Dimensions**