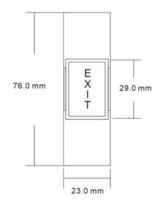

## Specifications

| Dimensions:        | 76Lx22Wx14H(mm) | Suitable for Door: | Hollow Door               |
|--------------------|-----------------|--------------------|---------------------------|
| Material:          | Fireproof       | Operating temp:    | -20°C ∼+55°C (14-131F)    |
| Installation Mode: | Surface Mount   | Suitable Humidity: | 0-95% (relative humidity) |
| Input:             | DC12V           | Unit Weight:       | 0.016KG                   |
| Contact Rating:    | 3A/125-250VAC   | Standard Package:  | 10PCS/Bags                |
| Output Contact:    | NO/COM          | Carton Weight:     | 0.2KG                     |
| Mechanical Life:   | 500000 tests    |                    |                           |

## **Dimensions**