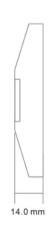

## Specifications

| Dimensions:        | 76Lx22Wx14H(mm) | Suitable for Door: | Hollow Door               |
|--------------------|-----------------|--------------------|---------------------------|
| Material:          | Fireproof       | Operating temp:    | -20°C ∼+55°C (14-131F)    |
| Installation Mode: | Surface Mount   | Suitable Humidity: | 0-95% (relative humidity) |
| Input:             | DC12V           | Unit Weight:       | 0.016KG                   |
| Contact Rating:    | 3A/125-250VAC   | Standard Package:  | 10PCS/Bags                |
| Output Contact:    | NO/COM          | Carton Weight:     | 0.2KG                     |
| Mechanical Life:   | 500000 tests    |                    |                           |

## **Dimensions**